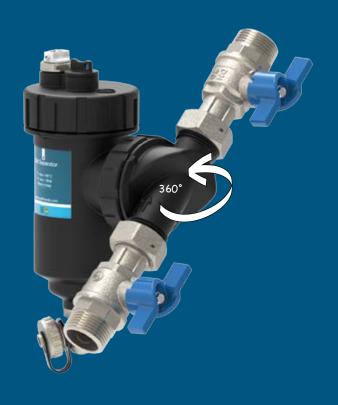

# 103

EvoMAGic XL magnetic dirt separator filter with 360° rotating fitting.

1" M x 1" M flat end

# K103/2

EvoMAGic XL magnetic dirt separator filter with 360° rotating fitting. Features: with M 1" ball valves

| Description                                             | DN | PN (max) | T° (max) | Kvs |
|---------------------------------------------------------|----|----------|----------|-----|
| 102V - K102V/1 - K102V/2 Vertical 90° flow direction    | 20 | 4 bar    | 90 °C    | 5,5 |
| 102V - K102V/1 - K102V/2 Vertical linear flow direction | 20 | 4 bar    | 90 °C    | 6,0 |
| 102H - K102H/1 - K102H/2 Horizontal                     | 20 | 4 bar    | 90 °C    | 6,0 |
| 103 360° rotating fitting                               | 25 | 4 bar    | 90 °C    | 10  |
| K103/2 360° rotating fitting                            | 25 | 4 bar    | 90 °C    | 8   |

#### K102H/1 - K102H/2 - 102H are conceived for:

- horizontal mounting (to maximize the under-boiler space saving)

 $\mbox{K103/2}$  -  $\mbox{103}$  has a 360° rotating fitting which allows any configuration in:

- -vertical
- -horizontal
- -oblique