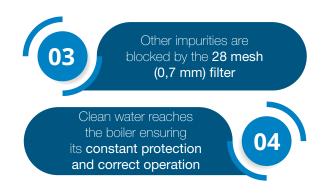

nd easy installation and manteinance procedures





EvoMagic

is made in **technopolymer**, a light material which guarantees a **long life of the product** over time thanks to:



#### **INSTALLATION OPTIONS**

EvoMagic offers **several mounting solutions** to fit any space available right under the boiler.

#### K102V/1 - K102V/2 - 102V are conceived for:

- vertical squarely flow direction installation
- vertical linear flow direction installation (by simply switching the plug position)

#### K102H/1 - K102H/2 - 102H are conceived for:

- horizontal mounting (to maximize the under-boiler space saving)

 $\mbox{K103/2}$  -  $\mbox{103}$  has a 360° rotating fitting which allows any configuration in:

- -vertical
- -horizontal
- -oblique



#### **HIGH-PERFORMACE WATER FILTRATION**









## **EASY MANTEINANCE**

Pull the magnet out and drain the metallic dirtiness through the drain-off valve