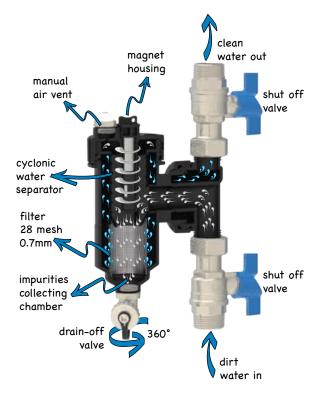

# K103/2

EvoMAGic XL magnetic dirt separator filter with 360° rotating fitting. Features: with M 1" ball valves

| Description                                             | DN | PN (max) | T° (max) | Kvs |
|---------------------------------------------------------|----|----------|----------|-----|
| 102V - K102V/1 - K102V/2 Vertical 90° flow direction    | 20 | 4 bar    | 90 °C    | 5,5 |
| 102V - K102V/1 - K102V/2 Vertical linear flow direction | 20 | 4 bar    | 90 °C    | 6,0 |
| 102H - K102H/1 - K102H/2 Horizontal                     | 20 | 4 bar    | 90 °C    | 6,0 |
| 103 360° rotating fitting                               | 25 | 4 bar    | 90 °C    | 10  |
| K103/2 360° rotating fitting                            | 25 | 4 bar    | 90 °C    | 8   |

#### K102H/1 - K102H/2 - 102H are conceived for:

- horizontal mounting (to maximize the under-boiler space saving)

 $\mbox{K103/2}$  -  $\mbox{103}$  has a 360° rotating fitting which allows any configuration in:

## **EASY MANTEINANCE**

Pull the magnet out and drain the metallic dirtiness through the drain-off valve