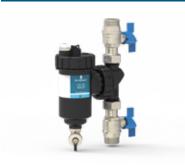

# K103/2

EvoMAGic XL magnetic dirt separator filter with 360° rotating fitting. Features: with M 1" ball valves

| Description                                             | DN | PN (max) | T° (max) | Kvs |
|---------------------------------------------------------|----|----------|----------|-----|
| 102V - K102V/1 - K102V/2 Vertical 90° flow direction    | 20 | 4 bar    | 90 °C    | 5,5 |
| 102V - K102V/1 - K102V/2 Vertical linear flow direction | 20 | 4 bar    | 90 °C    | 6,0 |
| 102H - K102H/1 - K102H/2 Horizontal                     | 20 | 4 bar    | 90 °C    | 6,0 |
| 103 360° rotating fitting                               | 25 | 4 bar    | 90 °C    | 10  |
| K103/2 360° rotating fitting                            | 25 | 4 bar    | 90 °C    | 8   |

#### K102H/1 - K102H/2 - 102H are conceived for:

- horizontal mounting (to maximize the under-boiler space saving)

 $\mbox{K103/2}$  -  $\mbox{103}$  has a 360° rotating fitting which allows any configuration in: