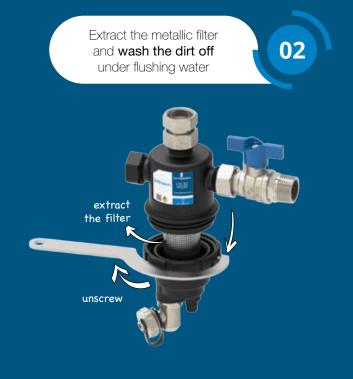

## **EASY MANTEINANCE**

Pull the magnet out and drain the metallic dirtiness through the drain-off valve