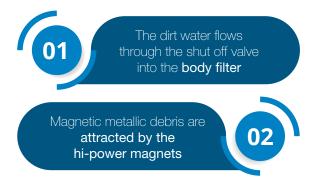

ck and easy installation and manteinance procedures





EvoMagic

is made in **technopolymer**, a light material which guarantees a **long life of the product** over time thanks to:



#### **INSTALLATION OPTIONS**

EvoMagic offers **several mounting solutions** to fit any space available right under the boiler.

#### K102V/1 - K102V/2 - 102V are conceived for:

- vertical squarely flow direction installation
- vertical linear flow direction installation (by simply switching the plug position)

#### K102H/1 - K102H/2 - 102H are conceived for:

- horizontal mounting (to maximize the under-boiler space saving)

 $\mbox{K103/2}$  -  $\mbox{103}$  has a 360° rotating fitting which allows any configuration in:

- -vertical
- -horizontal
- -oblique



#### **HIGH-PERFORMACE WATER FILTRATION**









## **EASY MANTEINANCE**

Pull the magnet out and drain the metallic dirtiness through the drain-off valve