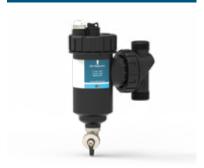

#### 102V

EvoMAGic magnetic dirt separator filter for vertical installation. 3/4" M x 3/4" M flat end

### 102H

EvoMAGic magnetic dirt separator filter for horizontal installation. 3/4" M x 3/4" M flat end