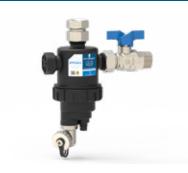

#### K102V/2

Magnetic dirt separator filter for vertical installation.

Features: with 2 x M 3/4" ball valves

#### K102H/2

Magnetic dirt separator filter for horizontal installation.

Features: with 2 x M 3/4" ball valves