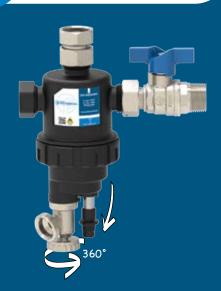

# 103

EvoMAGic XL magnetic dirt separator filter with 360° rotating fitting.

1" M x 1" M flat end

# K103/2

EvoMAGic XL magnetic dirt separator filter with 360° rotating fitting. Features: with M 1" ball valves

| Description                                             | DN | PN (max) | T° (max) | Kvs |
|---------------------------------------------------------|----|----------|----------|-----|
| 102V - K102V/1 - K102V/2 Vertical 90° flow direction    | 20 | 4 bar    | 90 °C    | 5,5 |
| 102V - K102V/1 - K102V/2 Vertical linear flow direction | 20 | 4 bar    | 90 °C    | 6,0 |
| 102H - K102H/1 - K102H/2 Horizontal                     | 20 | 4 bar    | 90 °C    | 6,0 |
| 103 360° rotating fitting                               | 25 | 4 bar    | 90 °C    | 10  |
| K103/2 360° rotating fitting                            | 25 | 4 bar    | 90 °C    | 8   |

#### K102H/1 - K102H/2 - 102H are conceived for:

- horizontal mounting (to maximize the under-boiler space saving)

 $\mbox{K103/2}$  -  $\mbox{103}$  has a 360° rotating fitting which allows any configuration in:

- -vertical
- -horizontal
- -oblique