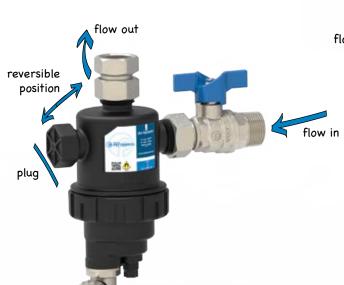

#### **INSTALLATION OPTIONS**

EvoMagic offers **several mounting solutions** to fit any space available right under the boiler.

#### K102V/1 - K102V/2 - 102V are conceived for:

- vertical squarely flow direction installation
- vertical linear flow direction installation (by simply switching the plug position)