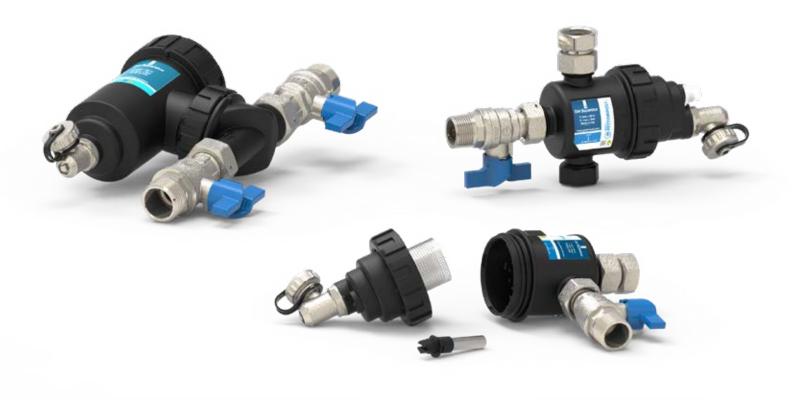

#### **AVAILABLE PRODUCTS**

#### 102V

EvoMAGic magnetic dirt separator filter for vertical installation. 3/4" M x 3/4" M flat end

### 102H

EvoMAGic magnetic dirt separator filter for horizontal installation. 3/4" M x 3/4" M flat end

# 103

EvoMAGic XL magnetic dirt separator filter with 360° rotating fitting.

1" M x 1" M flat end

#### K102V/1

EvoMAGic magnetic dirt separator filter for vertical installation.

Features: with M 3/4" ball valve and F 3/4" joint

#### K102H/1

EvoMAGic magnetic dirt separator filter for horizontal installation.

Features: with M 3/4" ball valve and F 3/4" joint

# K103/2

EvoMAGic XL magnetic dirt separator filter with 360° rotating fitting. Features: with M 1" ball valves

| Description                                             | DN | PN (max) | T° (max) | Kvs |
|---------------------------------------------------------|----|----------|----------|-----|
| 102V - K102V/1 - K102V/2 Vertical 90° flow direction    | 20 | 4 bar    | 90 °C    | 5,5 |
| 102V - K102V/1 - K102V/2 Vertical linear flow direction | 20 | 4 bar    | 90 °C    | 6,0 |
| 102H - K102H/1 - K102H/2 Horizontal                     | 20 | 4 bar    | 90 °C    | 6,0 |
| 103 360° rotating fitting                               | 25 | 4 bar    | 90 °C    | 10  |
| K103/2 360° rotating fitting                            | 25 | 4 bar    | 90 °C    | 8   |

#### K102V/2

Magnetic dirt separator filter for vertical installation.

Features: with 2 x M 3/4" ball valves

#### K102H/2

Magnetic dirt separator filter for horizontal installation.

Features: with 2 x M 3/4" ball valves