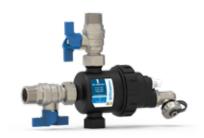

#### K102V/1

EvoMAGic magnetic dirt separator filter for vertical installation.

Features: with M 3/4" ball valve and F 3/4" joint

#### K102V/1 - K102V/2 - 102V are conceived for:

- vertical squarely flow direction installation
- vertical linear flow direction installation (by simply switching the plug position)