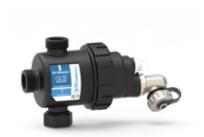

#### K102H/1

EvoMAGic magnetic dirt separator filter for horizontal installation.

Features: with M 3/4" ball valve and F 3/4" joint

#### K102H/1 - K102H/2 - 102H are conceived for:

- horizontal mounting (to maximize the under-boiler space saving)

 $\mbox{K103/2}$  -  $\mbox{103}$  has a 360° rotating fitting which allows any configuration in: