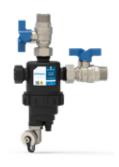

#### K102V/2

Magnetic dirt separator filter for vertical installation.

Features: with 2 x M 3/4" ball valves

#### K102V/1 - K102V/2 - 102V are conceived for:

- vertical squarely flow direction installation
- vertical linear flow direction installation (by simply switching the plug position)