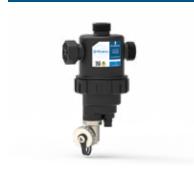

#### K102V/1

EvoMAGic magnetic dirt separator filter for vertical installation.

Features: with M 3/4" ball valve and F 3/4" joint

#### K102V/1 - K102V/2 - 102V are conceived for:

- vertical squarely flow direction installation
- vertical linear flow direction installation (by simply switching the plug position)