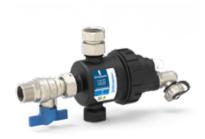

#### K102V/1

EvoMAGic magnetic dirt separator filter for vertical installation.

Features: with M 3/4" ball valve and F 3/4" joint

#### K102V/2

Magnetic dirt separator filter for vertical installation.

Features: with 2 x M 3/4" ball valves