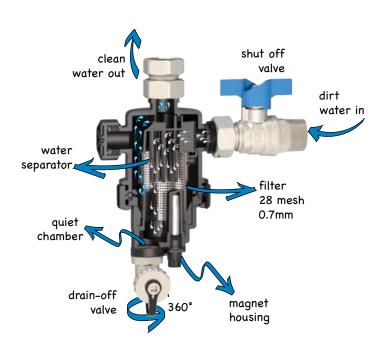

# 103

EvoMAGic XL magnetic dirt separator filter with 360° rotating fitting.

1" M x 1" M flat end

# K103/2

EvoMAGic XL magnetic dirt separator filter with 360° rotating fitting. Features: with M 1" ball valves

| Description                                             | DN | PN (max) | T° (max) | Kvs |
|---------------------------------------------------------|----|----------|----------|-----|
| 102V - K102V/1 - K102V/2 Vertical 90° flow direction    | 20 | 4 bar    | 90 °C    | 5,5 |
| 102V - K102V/1 - K102V/2 Vertical linear flow direction | 20 | 4 bar    | 90 °C    | 6,0 |
| 102H - K102H/1 - K102H/2 Horizontal                     | 20 | 4 bar    | 90 °C    | 6,0 |
| 103 360° rotating fitting                               | 25 | 4 bar    | 90 °C    | 10  |
| K103/2 360° rotating fitting                            | 25 | 4 bar    | 90 °C    | 8   |

#### K102H/1 - K102H/2 - 102H are conceived for:

- horizontal mounting (to maximize the under-boiler space saving)

 $\mbox{K103/2}$  -  $\mbox{103}$  has a 360° rotating fitting which allows any configuration in: