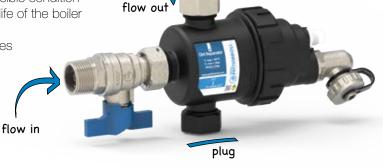

#### **INSTALLATION OPTIONS**

EvoMagic offers **several mounting solutions** to fit any space available right under the boiler.

#### K102H/1 - K102H/2 - 102H are conceived for:

- horizontal mounting (to maximize the under-boiler space saving)

 $\mbox{K103/2}$  -  $\mbox{103}$  has a 360° rotating fitting which allows any configuration in: